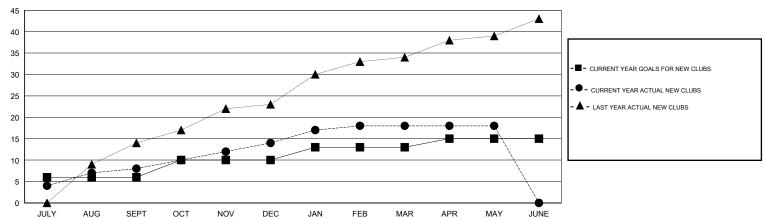

## LOCATION NEPAL

GMT CA 6

|               |                  | Clubs            |                  |                  | Members               |                    |                                     |                    |                  |  |
|---------------|------------------|------------------|------------------|------------------|-----------------------|--------------------|-------------------------------------|--------------------|------------------|--|
|               | RESUL            | TS FOR 2014-2015 |                  |                  | RESULTS FOR 2014-2015 |                    |                                     |                    |                  |  |
| QUARTER       | NEW CLUB<br>GOAL | NEW CLUBS        | DROPPED<br>CLUBS | NET<br>GAIN/LOSS | QUARTER               | NEW MEMBER<br>GOAL | CHARTER AND<br>NEW MEMBERS<br>ADDED | DROPPED<br>MEMBERS | NET<br>GAIN/LOSS |  |
| JULY/AUG/SEPT | 6                | 8                | 0                | 8                | JULY/AUG/SEPT         | 121                | 301                                 | 130                | 171              |  |
| OCT/NOV/DEC   | 4                | 6                | 2                | 4                | OCT/NOV/DEC           | 85                 | 323                                 | 209                | 114              |  |
| JAN/FEB/MAR   | 3                | 4                | 3                | 1                | JAN/FEB/MAR           | 65                 | 263                                 | 119                | 144              |  |
| APR/MAY/JUNE  | 2                | 0                | 0                | 0                | APR/MAY/JUNE          | 30                 | 68                                  | 64                 | 4                |  |