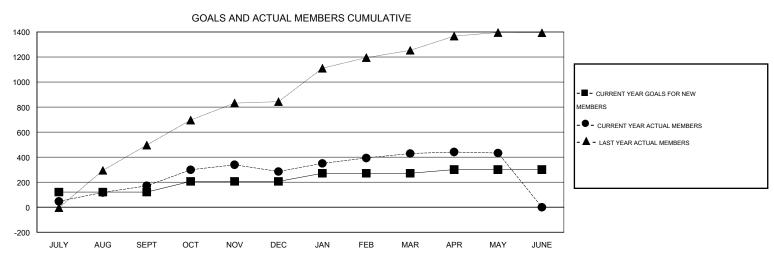

## LOCATION NEPAL

GMT CA 6

|               |                  | Clubs            |                  |                  | Members               |                    |                                     |                    |                  |  |
|---------------|------------------|------------------|------------------|------------------|-----------------------|--------------------|-------------------------------------|--------------------|------------------|--|
|               | RESUL            | TS FOR 2014-2015 |                  |                  | RESULTS FOR 2014-2015 |                    |                                     |                    |                  |  |
| QUARTER       | NEW CLUB<br>GOAL | NEW CLUBS        | DROPPED<br>CLUBS | NET<br>GAIN/LOSS | QUARTER               | NEW MEMBER<br>GOAL | CHARTER AND<br>NEW MEMBERS<br>ADDED | DROPPED<br>MEMBERS | NET<br>GAIN/LOSS |  |
| JULY/AUG/SEPT | 6                | 8                | 0                | 8                | JULY/AUG/SEPT         | 121                | 301                                 | 130                | 171              |  |
| OCT/NOV/DEC   | 4                | 6                | 2                | 4                | OCT/NOV/DEC           | 85                 | 323                                 | 209                | 114              |  |
| JAN/FEB/MAR   | 3                | 4                | 3                | 1                | JAN/FEB/MAR           | 65                 | 263                                 | 119                | 144              |  |
| APR/MAY/JUNE  | 2                | 0                | 0                | 0                | APR/MAY/JUNE          | 30                 | 68                                  | 64                 | 4                |  |

## GOALS AND ACTUAL NEW CLUBS CUMULATIVE

| DROPPED CLUBS: 5  DROPPED MEMBERS   |                       | 108 CLUBS OF 169 ADDED 1 OR MORE NEW MEMBERS | GENDER DISTRIBU  MALE  FEMALE                               | TION<br>4,048 (82.33%)<br>869 (17.67%) |                       |
|-------------------------------------|-----------------------|----------------------------------------------|-------------------------------------------------------------|----------------------------------------|-----------------------|
| DECEASED CLUB CANCELLED OTHER TOTAL | 2<br>80<br>440<br>522 | CLICK HERE FOR HEALTH ASSESSMENT DATA        | FAMILY UNIT MEMBERS HEAD OF HOUSEHOLD NON-HEAD OF HOUSEHOLI | D                                      | 2,560<br>932<br>1,628 |